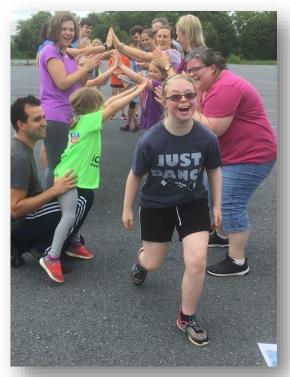

## **CAMP SPONSORSHIP**

Children's Miracle Network is proud to support several medical camps for Penn State Children's Hospital patients. These camps give kids the chance to experience everything from swimming to rock climbing in an environment that's medically safe. Kids build self-esteem, learn new skills and meet new friends who face similar challenges. It's also a nice break for weary parents!

Your company has the opportunity to provide scholarships for kids to attend the camps listed below at no or limited cost. In many cases, employees can also volunteer at these camps as a rewarding individual or team-building experience. Medical Camps sponsorships range from \$1,000 - \$100,000 depending on the camp and the number of campers you wish to fund.