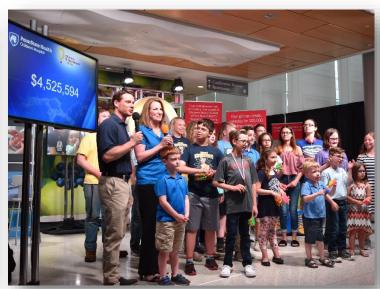

#### Telethon: June 3, 2019

CMN Hershey's marquee fundraising event, Telethon, will celebrate its 35<sup>th</sup> anniversary in 2019. In partnership with WGAL-TV8, this one-day fundraising event broadcasts live at Penn State Children's Hospital where miracles happen every day. Become a \$5,000 Miracle Match sponsor and help incentivize viewers to make a gift.