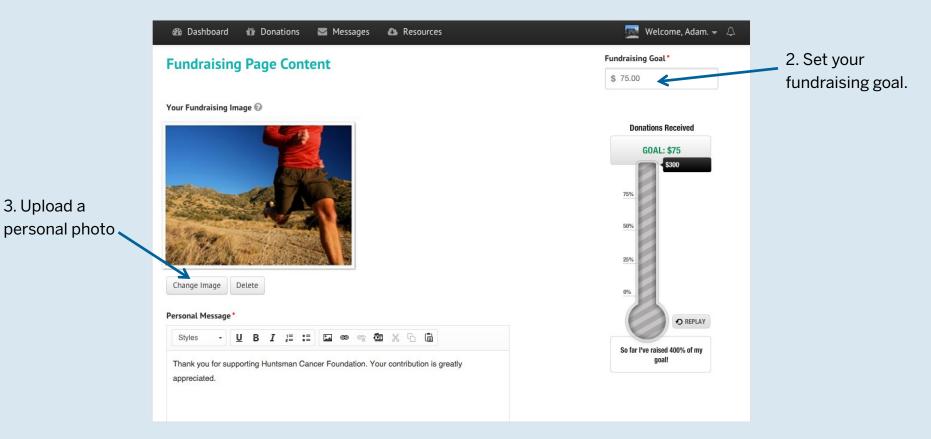

Donate to yourself. This sets the tone and shows that you are dedicated.

**Personalize your fundraising page.** Upload a photo, highlight your connection to our cause, set your fundraising goal, all from the Dashboard.