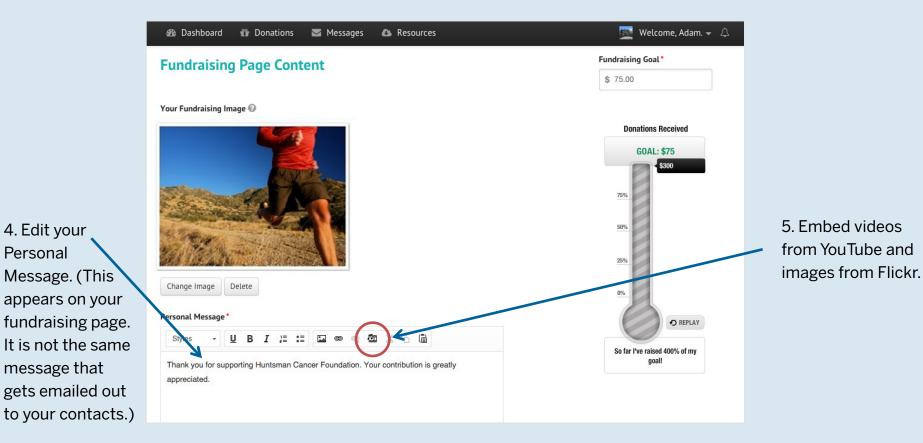

Use your fundraising page to tell your story.

### Use your fundraising page to tell your story.

Use your fundraising page to tell your story.

4. Edit your

Personal

Jut of the | AFSP

### Use your fundraising page to tell your story.