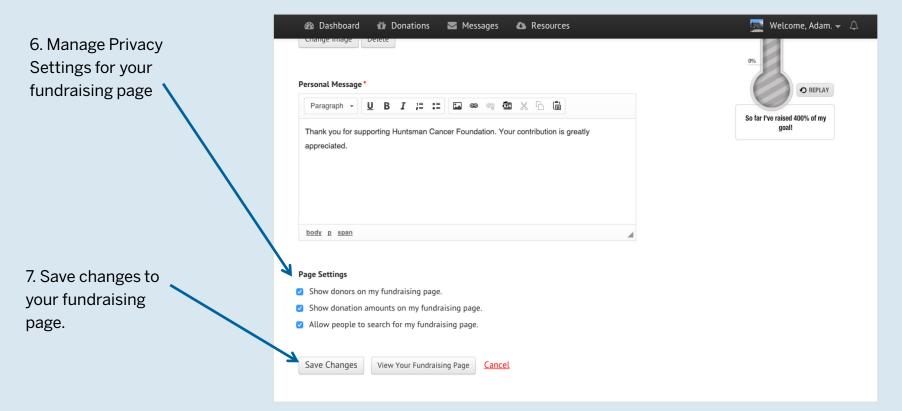

Use your fundraising page to tell your story.

### Use your fundraising page to tell your story.

Use your fundraising page to tell your story.

4. Edit your

Personal

Jut of the | AFSP

### Use your fundraising page to tell your story.