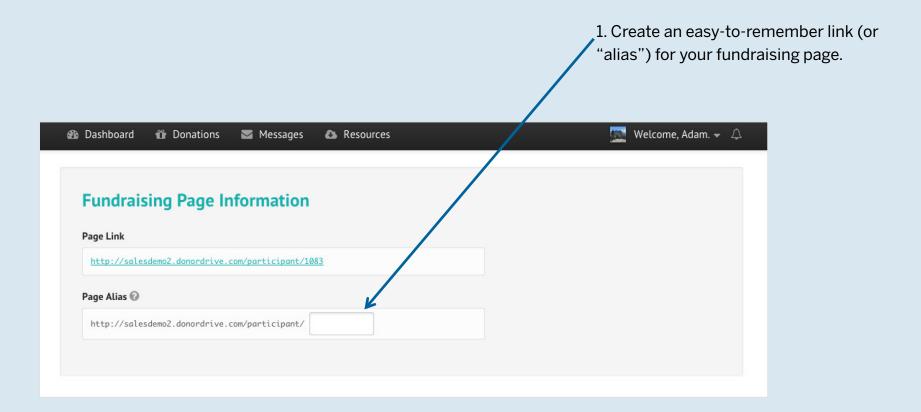

Use your fundraising page to tell your story.

### Use your fundraising page to tell your story.

Use your fundraising page to tell your story.

4. Edit your

Personal

Jut of the | AFSP

### Use your fundraising page to tell your story.