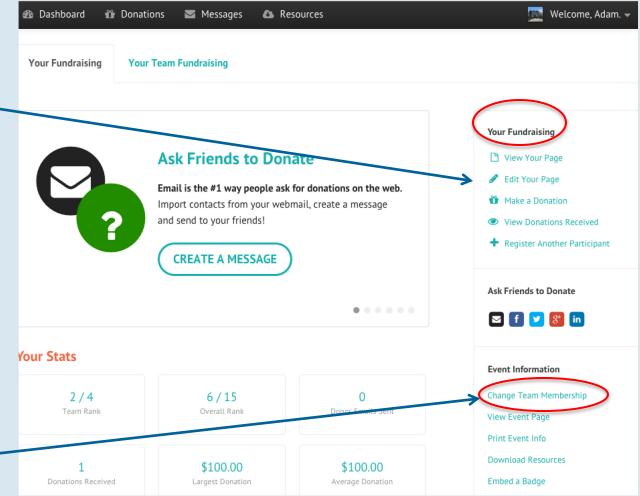

### Your Fundraising

When you are logged in and viewing your dashboard, you'll see some helpful links under the right side menus. The **Your Fundraising** section has quick links for you to view your page, edit your page, make a donation, view donations received, and register another participant.

**Create or Join a Team** Already registered but need to change your team status? Scroll down to the **Event Information** section and click "Change Team Membership."

> Out of the | AFSP DARKNESS Walks