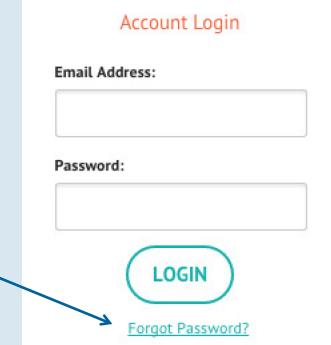

**Log In** using the email address and password you used when you registered for the event.

**Forgot your password?** Click the Forgot Password link to have a link to reset your password emailed to you. There can be up to a 15 minute delay between clicking this link and receiving the email.

**Note:** The link you receive in the email to reset your password can only be clicked once. You can get another link by clicking Forgot Password again. Every time the Forgot Password email is sent, the prior link becomes inactive.