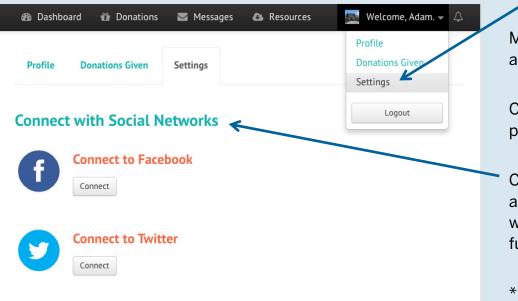

### Profile

Update your profile photo and information, view donations you have given and other events you might be registered for.

| Your Fundraising               | 'our Team Fundraising                                                                                              |                           |                                                                                                                                            |
|--------------------------------|--------------------------------------------------------------------------------------------------------------------|---------------------------|--------------------------------------------------------------------------------------------------------------------------------------------|
| ?                              | Ask Friends to Don<br>Email is the #1 way people ask<br>Import contacts from your web<br>and send to your friends! | for donations on the web. | Your Fundraising<br>▷ View Your Page<br>✓ Edit Your Page<br>Make a Donation<br>♥ View Donations Received<br>✦ Register Another Participant |
|                                |                                                                                                                    | • • • • • •               | Ask Friends to Donate                                                                                                                      |
| ur Stats                       |                                                                                                                    | • • • • • •               | Ask Friends to Donate                                                                                                                      |
| ur Stats<br>2 / 4<br>Team Rank | 6/15<br>Overall Rank                                                                                               | 0<br>Donor Emails Sent    | 🛛 f 🔽 8 in                                                                                                                                 |

### **Connect your Social Networks**

Make sharing updates on social media easier and more effective.

Connecting to **Facebook** facilitates quicker posting.

Connecting your **Twitter** account allows for automatically tweeted updates, for example, when you receive a donation, or reach your fundraising goal.\*

\*Depends on how your event is set up.