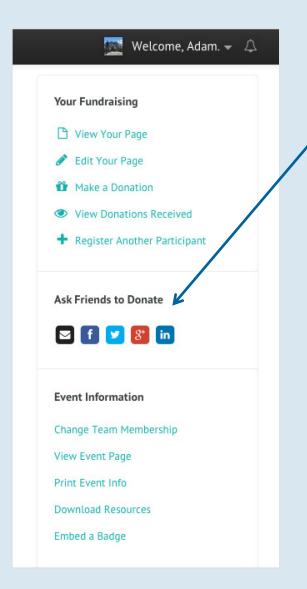

### Your Fundraising

When you are logged in and viewing your dashboard, you'll see some helpful links under the right side menus. The **Your Fundraising** section has quick links for you to view your page, edit your page, make a donation, view donations received, and register another participant.

### Dashboard

Go to the Dashboard to

- Edit your Fundraising Page
- Ask friends to donate
- Download event information

| our Fundraising                           | ising Your Team Fundraising                                                                                        |                           |                                                                                                                                                                                                     |
|-------------------------------------------|--------------------------------------------------------------------------------------------------------------------|---------------------------|-----------------------------------------------------------------------------------------------------------------------------------------------------------------------------------------------------|
| 2,                                        | Ask Friends to Don<br>Email is the #1 way people ask<br>Import contacts from your web<br>and send to your friends! | for donations on the web. | Your Fundraising<br><sup>™</sup> View Your Page<br><sup>™</sup> Edit Your Page<br><sup>™</sup> Make a Donation<br><sup>®</sup> View Donations Received<br><sup>↓</sup> Register Another Participant |
|                                           | CREATE A MESSAGE                                                                                                   | )                         |                                                                                                                                                                                                     |
|                                           | CREATE A MESSAGE                                                                                                   | • • • • • •               | Ask Friends to Donate                                                                                                                                                                               |
| ur Stats                                  | CREATE A MESSAGE                                                                                                   | • • • • • •               |                                                                                                                                                                                                     |
| ur Stats<br>2 / 4<br><sub>Team Rank</sub> | 6/15<br>Overall Rank                                                                                               | 0<br>Donor Emails Sent    | 🛛 f 💙 🍪 in                                                                                                                                                                                          |