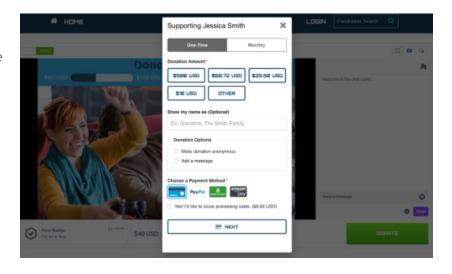

Donors can donate while viewing a fundraiser's stream. With Express Donate enabled, a donor doesn't even need to leave the fundraising page to donate so they can continue watching the stream and not miss any action.