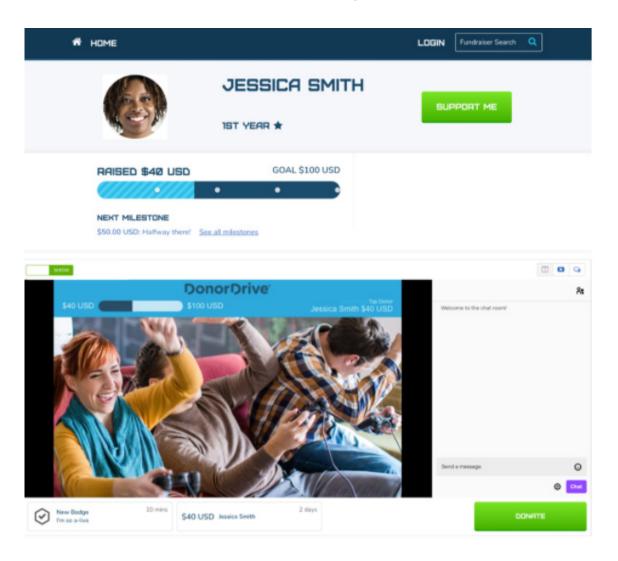

## Live Fundraisers for Donors

When a fundraiser adds their stream to their DonorDrive fundraising page, donors can view the steam and donate towards the fundraiser's goal. A donor can join the chat, if the streaming service offers one, and can keep track of the fundraiser's progress in their activity feed. The activity feed appears directly below a fundraiser's stream and updates as a fundraiser receives donations and badges:

Donors can donate while viewing a fundraiser's stream. With Express Donate enabled, a donor doesn't even need to leave the fundraising page to donate so they can continue watching the stream and not miss any action.