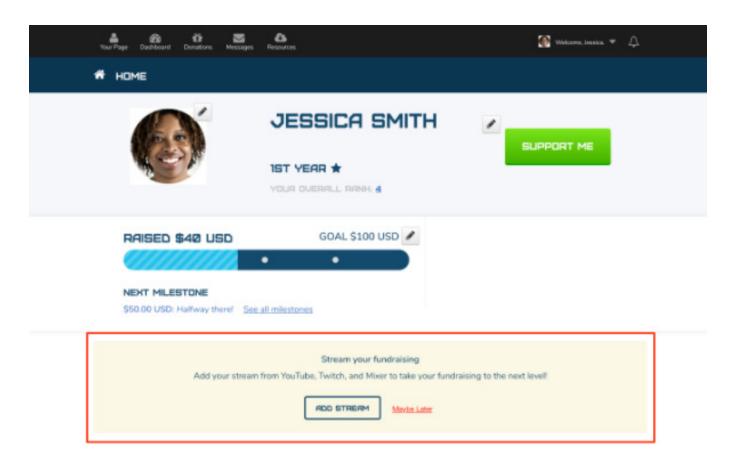

## Live Fundraising™ for Fundraisers

After a participant or personal campaign creator registers, they will have the option of adding their stream:

A fundraiser can always opt to add their stream at a later date. To add a stream after selecting Maybe Later, a participant can:

- 1. Log in to their Fundraising Portal.
- 2. Click Your Page.
- 3. Click Settings.
- 4. Click Add a Stream and select the streaming service of choice.
- 5. Enter their Username and click Save Changes.